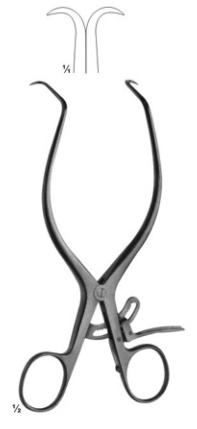

# Vaginal Retractors

AS-10-154 JOLL (FRIEDMAN) 155 mm

AS-10-156 GELPI 135 mm

AS-10-155 RICHTER 170 mm

AS-10-157 GELPI 175 mm

105