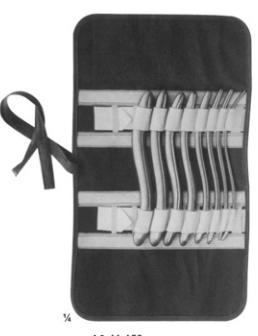

AS-11-101 - 143 HEGAR with very conical point 185 mm

AS-11-144 - 152 HEGAR 205 mm

AS-11-153 HEGAR Uterine dilator set, in canvas roll with 8 dilators.

106