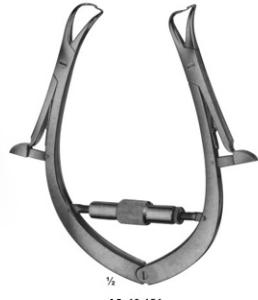

# Vaginal Retractors

AS-10-154 JOLL (FRIEDMAN) 155 mm

AS-10-156 GELPI 135 mm

AS-10-155 RICHTER 170 mm

AS-10-157 GELPI 175 mm

105