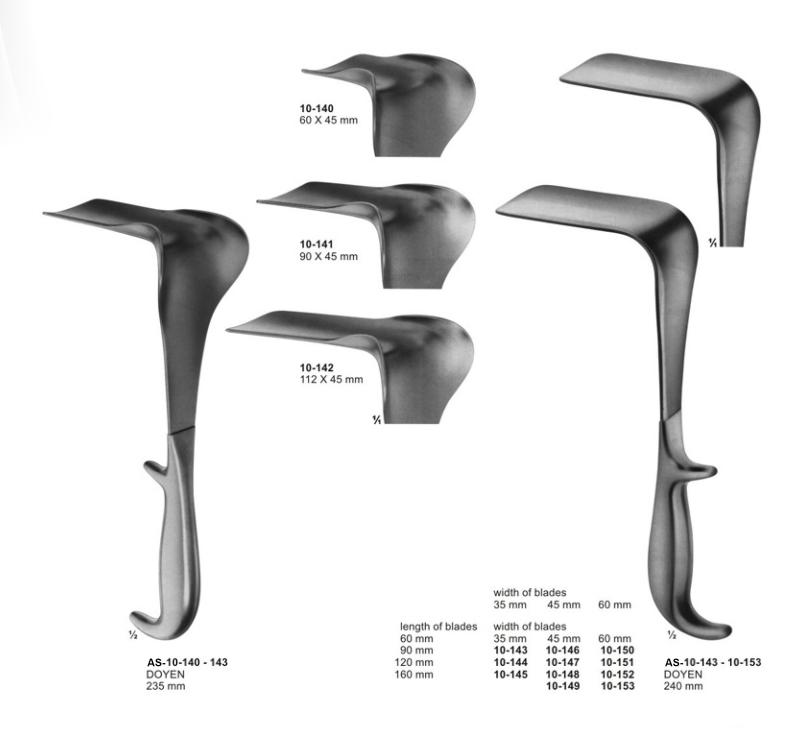

The name of Excellence

Manufacturer & Exporter All Kinds of





# Vaginal Specula



AS-10-101 COLLIN for children 53 x 10 mm





AS-10-102 - 105 COLLIN 10-102 100/90m 10-103 100/90m 10-104 105/95m 10-105 115/105f Total longth/worki

length

| O O FFEILLA          |           |       |
|----------------------|-----------|-------|
| 10-102               | 100/90mm  | 28 mm |
| 10-103               | 100/90mm  | 32 mm |
| 10-104               | 105/95mm  | 35 mm |
| 10-105               | 115/105mm | 40 mm |
| Total length/working |           | width |
| Lo months            |           |       |



AS-10-106 COLLIN for virgins 95/85 x 18 mm





101

info@asa-intl.net



info@asa-intl.net

## Vaginal Specula- upper and lower blades





info@asa-intl.net

# Vaginal Specula





### info@asa-intl.net

# Vaginal Retractors



AS-10-154 JOLL (FRIEDMAN) 155 mm



AS-10-156 GELPI 135 mm



AS-10-155 RICHTER 170 mm



AS-10-157 GELPI 175 mm

105

## info@asa-intl.net

# **Uterine Dilators**



1/2

| 11-101 1  | mm |        |      |       |
|-----------|----|--------|------|-------|
| 11-102 2  | mm | 11-123 | 23   | mm    |
| 11-103 3  | mm | 11-124 | 24   | mm    |
| 11-104 4  | mm | 11-125 | 25   | mm    |
| 11-105 5  | mm | 11-126 | 26   | mm    |
| 11-106 6  | mm | 11-127 | 1 1  | ½mm   |
| 11-107 7  | mm | 11-128 | 2 1  | ½mm   |
| 11-108 8  | mm | 11-129 | 3 1  | ½mm   |
| 11-109 9  | mm | 11-130 | 4 1  | ½mm   |
| 11-110 10 | mm | 11-131 | 5 1  | ½mm   |
| 11-111 11 | mm | 11-132 | 6 1  | %₂mm  |
| 11-112 12 | mm | 11-133 | 7 1  | ½mm   |
| 11-113 13 | mm | 1