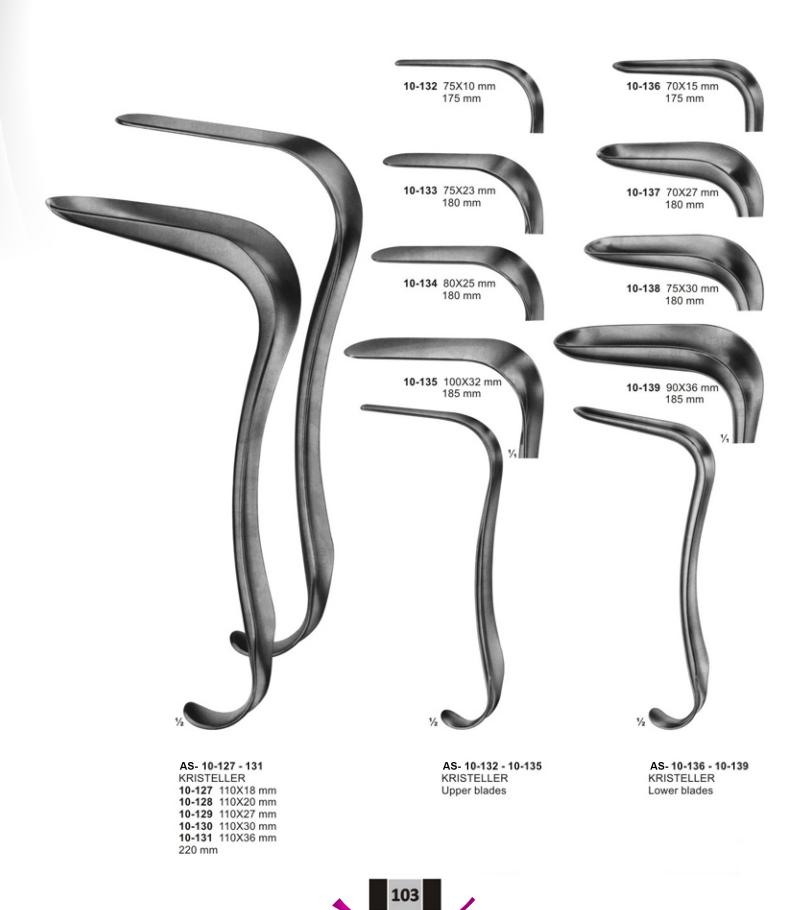

The name of Excellence

Manufacturer & Exporter All Kinds of





# Vaginal Specula



AS-10-101 COLLIN for children 53 x 10 mm





AS-10-102 - 105 COLLIN 10-102 100/90m 10-103 100/90m 10-104 105/95m 10-105 115/105f Total longth/worki

length

| O O FFEILLA          |           |       |
|----------------------|-----------|-------|
| 10-102               | 100/90mm  | 28 mm |
| 10-103               | 100/90mm  | 32 mm |
| 10-104               | 105/95mm  | 35 mm |
| 10-105               | 115/105mm | 40 mm |
| Total length/working |           | width |
| Lo months            |           |       |



AS-10-106 COLLIN for virgins 95/85 x 18 mm





101

info@asa-intl.net



info@asa-intl.net

## Vaginal Specula- upper and lower blades





info@asa-intl.net

# Vaginal Specula





### info@asa-intl.net

# Vaginal Retractors



AS-10-154 JOLL (FRIEDMAN) 155 mm



AS-10-156 GELPI 135 mm



AS-10-155 RICHTER 170 mm



AS-10-157 GELPI 175 mm

105

## info@asa-intl.net

# **Uterine Dilators**



1/2

| 11-101 1  | mm |        |      |       |
|-----------|----|--------|------|-------|
| 11-102 2  | mm | 11-123 | 23   | mm    |
| 11-103 3  | mm | 11-124 | 24   | mm    |
| 11-104 4  | mm | 11-125 | 25   | mm    |
| 11-105 5  | mm | 11-126 | 26   | mm    |
| 11-106 6  | mm | 11-127 | 1 1  | ½mm   |
| 11-107 7  | mm | 11-128 | 2 1  | ½mm   |
| 11-108 8  | mm | 11-129 | 3 1  | ½mm   |
| 11-109 9  | mm | 11-130 | 4 1  | ½mm   |
| 11-110 10 | mm | 11-131 | 5 1  | ½mm   |
| 11-111 11 | mm | 11-132 | 6 1  | %₂mm  |
| 11-112 12 | mm | 11