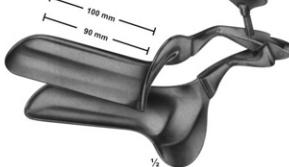

# Vaginal Specula

AS-10-101 COLLIN for children 53 x 10 mm

AS-10-102 - 105 COLLIN 10-102 100/90m 10-103 100/90m 10-104 105/95m 10-105 115/105f Total longth/worki

length

| O O FFEILLA          |           |       |
|----------------------|-----------|-------|
| 10-102               | 100/90mm  | 28 mm |
| 10-103               | 100/90mm  | 32 mm |
| 10-104               | 105/95mm  | 35 mm |
| 10-105               | 115/105mm | 40 mm |
| Total length/working |           | width |
| Lo months            |           |       |