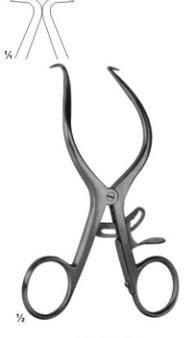

# Vaginal Retractors

AS-10-154 JOLL (FRIEDMAN) 155 mm

AS-10-156 GELPI 135 mm

AS-10-155 RICHTER 170 mm

AS-10-157 GELPI 175 mm

105