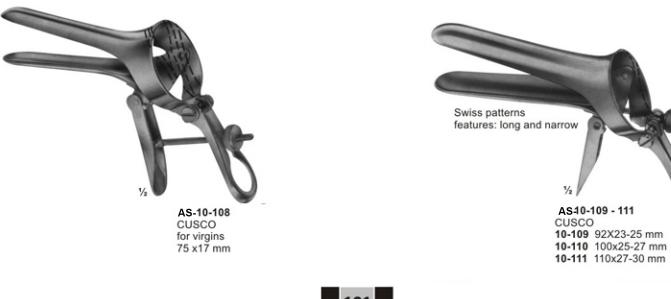

The name of Excellence

Manufacturer & Exporter All Kinds of





# Vaginal Specula



AS-10-101 COLLIN for children 53 x 10 mm





AS-10-102 - 105 COLLIN 10-102 100/90m 10-103 100/90m 10-104 105/95m 10-105 115/105f Total longth/worki

length

| O O FFEILLA          |           |       |
|----------------------|-----------|-------|
| 10-102               | 100/90mm  | 28 mm |
| 10-103               | 100/90mm  | 32 mm |
| 10-104               | 105/95mm  | 35 mm |
| 10-105               | 115/105mm | 40 mm |
| Total length/working |           | width |
| Lo months            |           |       |



AS-10-106 COLLIN for virgins 95/85 x 18 mm





101

info@asa-intl.net



info@asa-intl.net

## Vaginal Specula- upper and lower blades





info@asa-intl.net

# Vaginal Specula





### info@asa-intl.net

# Vaginal Retractors



AS-10-154 JOLL (FRIEDMAN) 155 mm



AS-10-156 GELPI 135 mm



AS-10-155 RICHTER 170 mm



AS-10-157 GELPI 175 mm

105

## info@asa-intl.net

# **Uterine Dilators**



1/2

| 11-101 1  | mm |        |      |       |
|-----------|----|--------|------|-------|
| 11-102 2  | mm | 11-123 | 23   | mm    |
| 11-103 3  | mm | 11-124 | 24   | mm    |
| 11-104 4  | mm | 11-125 | 25   | mm    |
| 11-105 5  | mm | 11-126 | 26   | mm    |
| 11-106 6  | mm | 11-127 | 1 1  | ½mm   |
| 11-107 7  | mm | 11-128 | 2 1  | ½mm   |
| 11-108 8  | mm | 11-129 | 3 1  | ½mm   |
| 11-109 9  | mm | 11-130 | 4 1  | ½mm   |
| 11-110 10 |