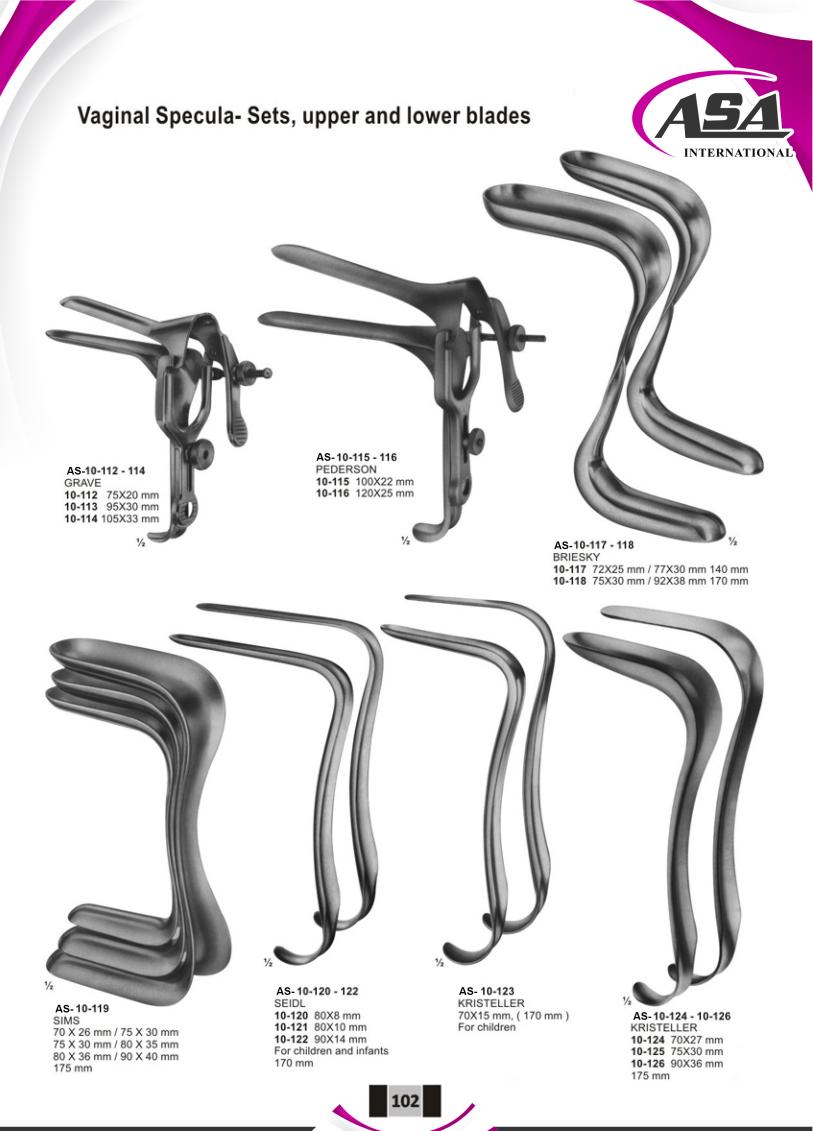

The name of Excellence

Manufacturer & Exporter All Kinds of





# Vaginal Specula



AS-10-101 COLLIN for children 53 x 10 mm





AS-10-102 - 105 COLLIN 10-102 100/90m 10-103 100/90m 10-104 105/95m 10-105 115/105f Total longth/worki

length

| O O FFEILLA          |           |       |
|----------------------|-----------|-------|
| 10-102               | 100/90mm  | 28 mm |
| 10-103               | 100/90mm  | 32 mm |
| 10-104               | 105/95mm  | 35 mm |
| 10-105               | 115/105mm | 40 mm |
| Total length/working |           | width |
| Lo months            |           |       |



AS-10-106 COLLIN for virgins 95/85 x 18 mm





101

info@asa-intl.net



info@asa-intl.net

## Vaginal Specula- upper and lower blades





info@asa-intl.net

# Vaginal Specula





### info@asa-intl.net

# Vaginal Retractors



AS-10-154 JOLL (FRIEDMAN) 155 mm



AS-10-156 GELPI 135 mm



AS-10-155 RICHTER 170 mm



AS-10-157 GELPI 175 mm

105

## info@asa-intl.net

# **Uterine Dilators**



1/2

| 11-101 1  | mm |        |      |       |
|-----------|----|--------|------|-------|
| 11-102 2  | mm | 11-123 | 23   | mm    |
| 11-103 3  | mm | 11-124 | 24   | mm    |
| 11-104 4  | mm | 11-125 | 25   | mm    |
| 11-105 5  | mm | 11-126 | 26   | mm    |
| 11-106 6  | mm | 11-127 | 1 1  | ½mm   |
| 11-107 7  | mm | 11-128 | 2 1  | ½mm   |
| 11-108 8  | mm | 11-129 | 3 1  | ½mm   |
| 11-109 9  | mm | 11-130 | 4 1  | ½mm   |
| 11-110 10 | mm | 11-131 | 5 1  | ½mm