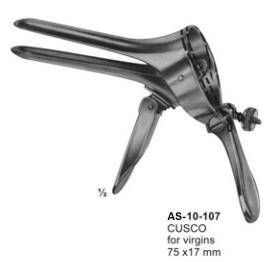

AS-10-106 COLLIN for virgins 95/85 x 18 mm

101

info@asa-intl.net

info@asa-intl.net