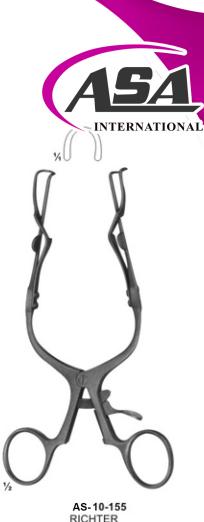

# Vaginal Retractors

AS-10-154 JOLL (FRIEDMAN) 155 mm

AS-10-156 GELPI 135 mm

AS-10-155 RICHTER 170 mm

AS-10-157 GELPI 175 mm

105