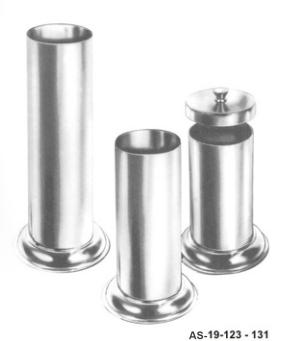

AS-19-119 - 121 50 x 25 x 4,5 mm 19-120 65 x 42 x 8 mm 19-121 75 x 25 x 4,5 mm

AS-19-122 ∅ 65mm x 15mm

AS-19-141 - 142

|        | 2         | хH |
|--------|-----------|----|
| 19-123 | 30 x 90   | mm |
| 19-124 | 50 x 100  | mm |
| 19-125 | 50 x 130  | mm |
| 19-126 | 50 x 175  | mm |
| 19-127 | 75 x 100  | mm |
| 19-128 | 75 x 130  | mm |
| 19-129 | 75 x 175  | mm |
| 19-130 | 100 x 175 | mm |
| 19-131 | 100 x 200 | mm |

Martin Sterilizing Forceps consisting of: 1 Sterilizing Forceps, curved, 25 cm, without ratchet, with lid for jar 1 jar with bottom plate (anti-tilt)

19-142 ditto, with 32 cm long Sterilizing Forceps

AS-19-132 - 139