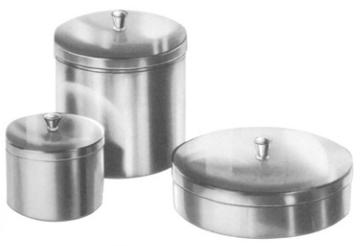

## **Round Metal Boxes and Medicine Cups**

19-151

Medicine Spoon

20 cc

**19-152** Ø 75 x 12 mm Tablet Tray

**19-153** Ø 90 x 90 mm Metal Cup

**19-150** 50 cc

19-149

25 cc

**19-154** Ø 75 x 80 mm Sputum Cup

19-155 - 157

| 19-155 | 170 x 100 x 35 | 5 mm |
|--------|----------------|------|
| 19-156 | 250 x 140 x 40 | ) mm |
| 19-157 | 275 x 150 x 45 | 5 mm |

AS-19-158 - 165