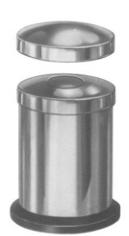

The name of Excellence

Manufacturer & Exporter All Kinds of

AS-19-101 - 115 Schimmelbusch

|        | ØxH         |
|--------|-------------|
|        | sizes in mm |
| 19-101 | 80 x 80     |
| 19-102 | 105 x 120   |
| 19-103 | 140 x 140   |
| 19-104 | 160 x 120   |
| 19-105 | 160 x 150   |
| 19-106 | 190 x 150   |
| 19-107 | 190 x 190   |
| 19-108 | 240 x 160   |
| 19-109 | 240 x 240   |
| 19-110 | 290 x 160   |
| 19-111 | 290 x 240   |
| 19-112 | 340 x 160   |
| 19-113 | 340 x 340   |
| 19-114 | 390 x 190   |
| 19-115 | 390 x 290   |