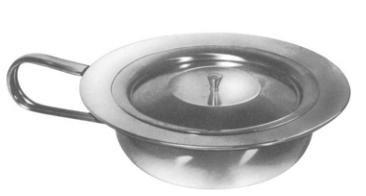

AS-19-179 Ø 50 x 100 mm Powder Pot

AS-19-180 Ø 50 x 75 mm Methot With Lid

AS-19-181 Ø 50 x 75 mm Methot Without Lid

AS-19-182

AS-19-183

AS-19-184

AS-19-185 - 186

**19-185** ∅ 235 mm **19-186** ∅ 310 mm