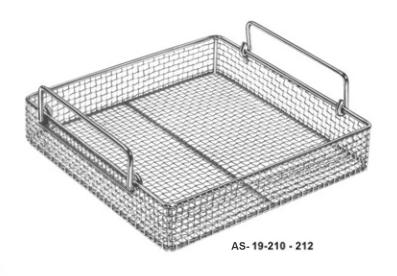

## Sterilizing Baskets / Trays

19-210 480 x 250 x 50 mm 19-211 520 x 250 x 75 mm 19-212 520 x 250 x 100 mm