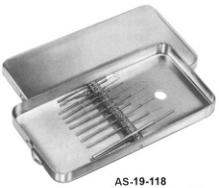

AS-19-116 Box 120 x 65 x 13mm (without Bulldog clamps, without silicone tape)

AS-19-117 Box with support 120 x 65 x 13 mm (ohne Bulldogklemmen)

Box with support for needle electrodes, without instruments