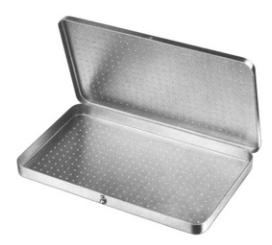

## **Storing Cases**

## Sterilizing Baskets / Trays

19-210 480 x 250 x 50 mm 19-211 520 x 250 x 75 mm 19-212 520 x 250 x 100 mm