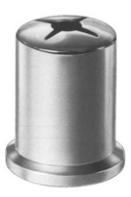

AS-19-116 Box 120 x 65 x 13mm (without Bulldog clamps, without silicone tape)

AS-19-117 Box with support 120 x 65 x 13 mm (ohne Bulldogklemmen)

Box with support for needle electrodes, without instruments