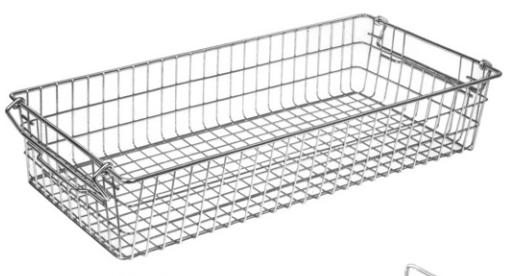

## Sterilizing Baskets / Trays

19-210 480 x 250 x 50 mm 19-211 520 x 250 x 75 mm 19-212 520 x 250 x 100 mm