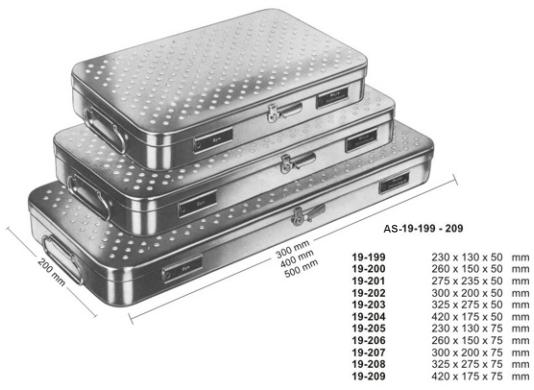

| 19-132 | 165 x 85 x 35  | mm |
|--------|----------------|----|
| 19-133 | 200 x 100 x 35 | mm |
| 19-134 | 200 x 100 x 50 | mm |
| 19-135 | 230 x 130 x 50 | mm |
| 19-136 | 260 x 150 x 50 | mm |
| 19-137 | 270 x 235 x 50 | mm |
| 19-138 | 300 x 200 x 50 | mm |
| 19-139 | 325 x 275 x 50 | mm |

AS-19-140 205 x 105 x 35 mm