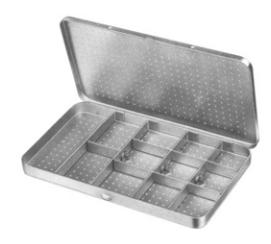

#### **Needle Cases**

AS-19-187 Sauerbruch 210 x 125 x 17 mm

AS-19-188 Sauerbruch 210 x 125 x 17 mm

AS-19-189 150 x 95 x 13 mm

AS-19-190 150 x 95 x 13 mm

AS-19-191 150 x 95 x 13 mm

AS-19-192 150 x 95 x 13 mm

AS-19-193 150 x 95 x 13 mm

AS-19-194 150 x 95 x 13 mm

AS-19-195 150 x 95 x 11 mm