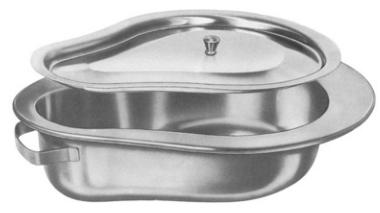

AS-19-171 ∅ 110 x 28 mm 0.15L

AS-19-172 100 cc 0.1L

AS-19-173 - 176

| 19-173 | 0,25L |
|--------|-------|
| 19-174 | 0,50L |
| 19-175 | 1,00L |
| 19-176 | 2.001 |

AS-19-177 235 x 190 x 40 mm

AS-**19-178** ∮220 x 70 mm