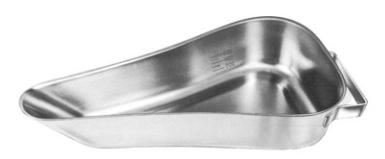

## **Round Metal Boxes and Medicine Cups**

19-151

Medicine Spoon

20 cc

**19-152** Ø 75 x 12 mm Tablet Tray

**19-153** Ø 90 x 90 mm Metal Cup

**19-150** 50 cc

19-149

25 cc

**19-154** Ø 75 x 80 mm Sputum Cup

19-155 - 157

| 19-155 | 170 x 100 x 35 | 5 mm |
|--------|----------------|------|
| 19-156 | 250 x 140 x 40 | ) mm |
| 19-157 | 275 x 150 x 45 | 5 mm |

AS-19-158 - 165