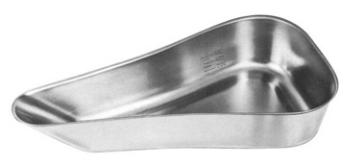

## **Round Metal Boxes and Medicine Cups**

19-151

Medicine Spoon

20 cc

**19-152** Ø 75 x 12 mm Tablet Tray

**19-153** Ø 90 x 90 mm Metal Cup

**19-150** 50 cc

19-149

25 cc

**19-154** Ø 75 x 80 mm Sputum Cup

19-155 - 157

| 19-155 | 170 x 100 x 35 | 5 mm |
|--------|----------------|------|
| 19-156 | 250 x 140 x 40 | ) mm |
| 19-157 | 275 x 150 x 45 | 5 mm |

AS-19-158 - 165