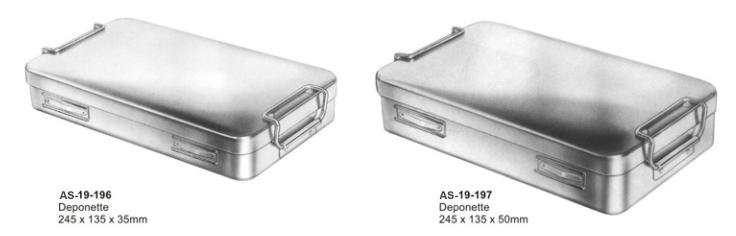

∅ 110 x 28 mm 0.15L



AS-19-172 100 cc 0.1L



AS-19-173 - 176

| 19-173 | 0,25L |
|--------|-------|
| 19-174 | 0,50L |
| 19-175 | 1,00L |
| 19-176 | 2.001 |



AS-19-177 235 x 190 x 40 mm



AS-**19-178** ∮220 x 70 mm







AS-19-179 Ø 50 x 100 mm Powder Pot



AS-19-180 Ø 50 x 75 mm Methot With Lid



AS-19-181 Ø 50 x 75 mm Methot Without Lid



AS-19-182



AS-19-183



AS-19-184



AS-19-185 - 186

**19-185** ∅ 235 mm **19-186** ∅ 310 mm



#### **Needle Cases**





AS-19-187 Sauerbruch 210 x 125 x 17 mm



AS-19-188 Sauerbruch 210 x 125 x 17 mm



AS-19-189 150 x 95 x 13 mm



AS-19-190 150 x 95 x 13 mm



AS-19-191 150 x 95 x 13 mm



AS-19-192 150 x 95 x 13 mm



AS-19-193 150 x 95 x 13 mm



AS-19-194 150 x 95 x 13 mm



AS-19-195 150 x 95 x 11 mm



## **Storing Cases**









## Sterilizing Baskets / Trays





19-210 480 x 250 x 50 mm 19-211 520 x 250 x 75 mm 19-212 520 x 250 x 100 mm







#### **ASA INTERNATIONAL**

Near Jamia Mosque Usman, Kotli Behram Sialkot 51310 Pakistan Mob / Whatsapp +92 345 6749489 (Swift Response) Phone Number

Tel :+92 52 4267150 Fax: +92 52 4267151

Email

info@asa-intl.net

Web

http://asa-intl.net

### **ASA EXPORT HOUSE**

Sultan Soap Street, Kotli Behram Sialkot 51310 Pakistan Mob / Whatsapp +92 345 6749489 (Swift Response)

Phone Number

Tel :+92 52 4262983 Fax: +92 52 4267151

Email

info@asa-intl.net

Web

http://asa-intl.net