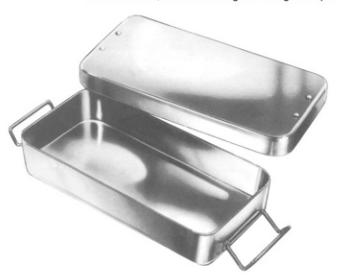

| 19-132 | 165 x 85 x 35  | mm |
|--------|----------------|----|
| 19-133 | 200 x 100 x 35 | mm |
| 19-134 | 200 x 100 x 50 | mm |
| 19-135 | 230 x 130 x 50 | mm |
| 19-136 | 260 x 150 x 50 | mm |
| 19-137 | 270 x 235 x 50 | mm |
| 19-138 | 300 x 200 x 50 | mm |
| 19-139 | 325 x 275 x 50 | mm |

AS-19-140 205 x 105 x 35 mm