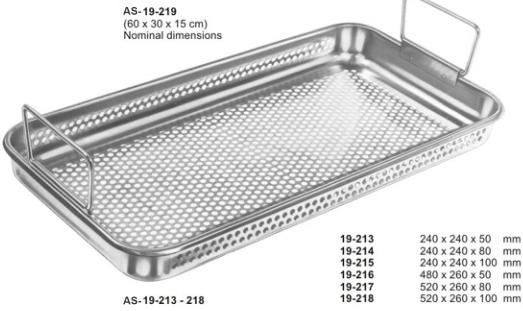

## Sterilizing Baskets / Trays

19-210 480 x 250 x 50 mm 19-211 520 x 250 x 75 mm 19-212 520 x 250 x 100 mm