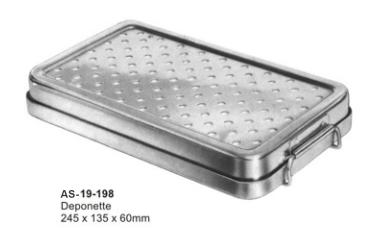

110 x 28 mm 0.15L



AS-19-172 100 cc 0.1L



AS-19-173 - 176

| 19-173 | 0,25L |
|--------|-------|
| 19-174 | 0,50L |
| 19-175 | 1,00L |
| 19-176 | 2.001 |



AS-19-177 235 x 190 x 40 mm



AS-**19-178** ∮220 x 70 mm







AS-19-179 Ø 50 x 100 mm Powder Pot



AS-19-180 Ø 50 x 75 mm Methot With Lid



AS-19-181 Ø 50 x 75 mm Methot Without Lid



AS-19-182



AS-19-183



AS-19-184



AS-19-185 - 186

**19-185** ∅ 235 mm **19-186** ∅ 310 mm



#### **Needle Cases**





AS-19-187 Sauerbruch 210 x 125 x 17 mm



AS-19-188 Sauerbruch 210 x 125 x 17 mm



AS-19-189 150 x 95 x 13 mm



AS-19-190 150 x 95 x 13 mm



AS-19-191 150 x 95 x 13 mm



AS-19-192 150 x 95 x 13 mm



AS-19-193 150 x 95 x 13 mm



AS-19-194 150 x 95 x 13 mm



AS-19-195 150 x 95 x 11 mm



## **Storing Cases**









## Sterilizing Baskets / Trays





19-210 480 x 250 x 50 mm 19-211 520 x 250 x 75 mm 19-212 520 x 250 x 100 mm







#### **ASA INTERNATIONAL**

Near Jamia Mosque Usman, Kotli Behram Sialkot 51310 Pakistan Mob / Whatsapp +92 345 6749489 (Swift Response) Phone Number

Tel :+92 52 4267150 Fax: +92 52 4267151

Email

info@asa-intl.net

Web

http://asa-intl.net

### **ASA EXPORT HOUSE**

Sultan Soap Street, Kotli Behram Sialkot 51310 Pakistan Mob / Whatsapp +92 345 6749489 (Swift Response)

Phone Number

Tel :+92 52 4262983 Fax: +92 52 4267151

Email

info@asa-intl.net

Web

http://asa-intl.net