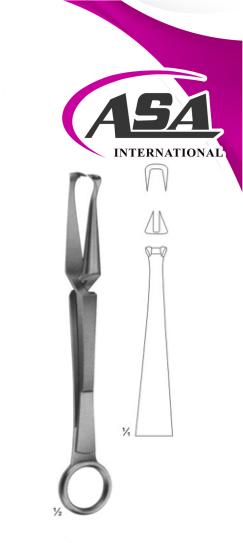

## **Towel Clamps**

1/1

1/2

AS- 04-320 ENGL. MOD. 85 mm

1/1

1/2

AS-04-321 - 04-322

SCHAEDEL

85 mm

AS-04-323 DOYEN 110 mm

W

AS-04-324 DOYEN 180 mm

48