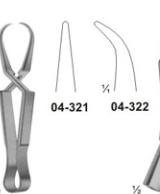

## **Towel Clamps**

1/1

1/2

AS- 04-320 ENGL. MOD. 85 mm

1/1

1/2

AS-04-321 - 04-322

SCHAEDEL

85 mm

AS-04-323 DOYEN 110 mm

W

AS-04-324 DOYEN 180 mm

48